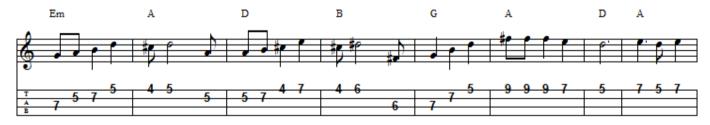

## Rainbow Connection (from "The Muppet Movie")

{ 1979 } { }

Intro : [D] [G] (x4 - riff)

[D] Why are there [Bm] so many [G] songs about [A] rainbows
And [D] what's on the [Bm] other [G] side? [A]
[D] Rainbows are [Bm] visions, but [G] only il[A]-lusions
And [D] rainbows have [Bm] nothing to [G] hide. [A]

[Gmaj7] So we've been told and some choose to believe it. [F#m] I know they're wrong, wait and see. [Em] Someday we'll [A] find it, the [D] rainbow con[B]-nection. The [G] lovers, the [A] dreamers and [D] me.