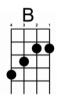

[Gmaj7] So we've been told and some choose to believe it. [F#m] I know they're wrong, wait and see. [Em] Someday we'll [A] find it, the [D] rainbow con[B]-nection. The [G] lovers, the [A] dreamers and [D] me.